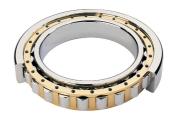

## NJ 330 EMA-TIMKEN CYLINDRISK RULLELEJE ENRADET MED MESSINGHOLDER

High quality cylindrical roller bearing with machined brass cage from the leading manufacturer TIMKEN. Featuring the TIMKEN EMA design. A premium land-riding cage, unique internal geometries, enhanced surface finishes and a compact design. All this adds up to longer life, improved uptime and reduced maintenance costs.